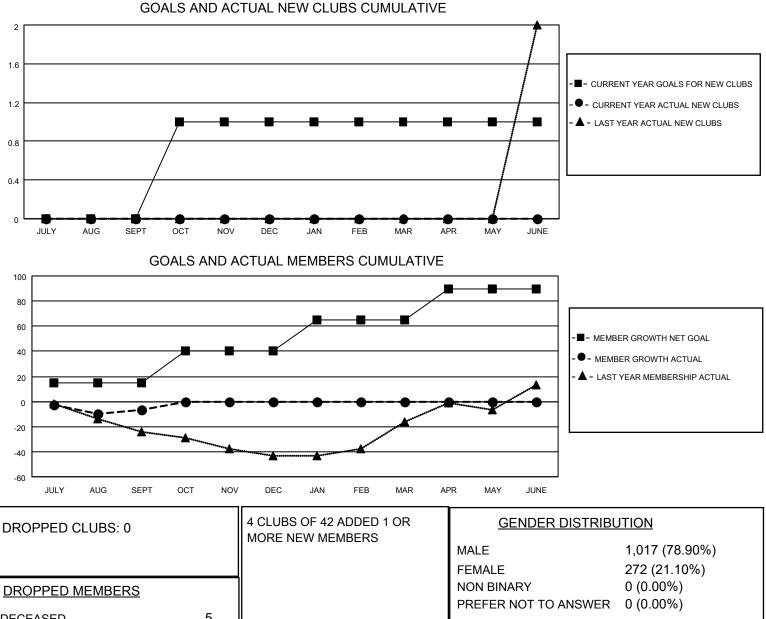

## LOCATION ONTARIO

District A 2

Results as of: 9/30/2021

| Clubs                 |               |           |               | Members               |                        |                         |                                                    |
|-----------------------|---------------|-----------|---------------|-----------------------|------------------------|-------------------------|----------------------------------------------------|
| RESULTS FOR 2021-2022 |               |           |               | RESULTS FOR 2021-2022 |                        |                         |                                                    |
| QUARTER               | NEW CLUB GOAL | NEW CLUBS | DROPPED CLUBS | QUARTER               | BER GROWTH NET<br>GOAL | MEMBER GROWTH<br>ACTUAL | DROPPED<br>MEMBERS ACTUAL<br>(including transfers) |
| JULY/AUG/SEPT         | 0             | 0         | 0             | JULY/AUG/SEPT         | 15                     | 13                      | 19                                                 |
| OCT/NOV/DEC           | 1             | 0         | 0             | OCT/NOV/DEC           | 25                     | 0                       | 0                                                  |
| JAN/FEB/MAR           | 0             | 0         | 0             | JAN/FEB/MAR           | 25                     | 0                       | 0                                                  |
| APR/MAY/JUNE          | 0             | 0         | 0             | APR/MAY/JUNE          | 25                     | 0                       | 0                                                  |